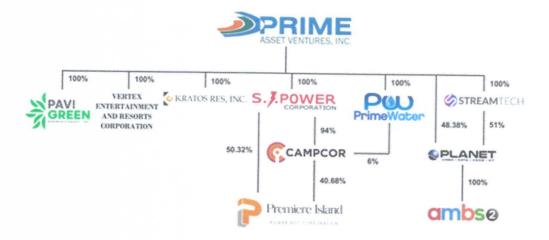

#### 2. Conglomerate Map

The diagram below illustrates the corporate structure of PAVI and its major subsidiaries: