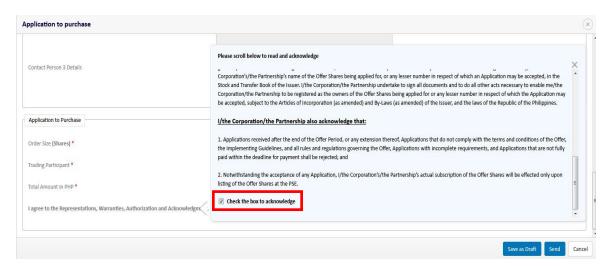

5. Key in your order and select your TP in the ATP Form.

6. Tick-off the Acknowledgment Section of the ATP Form.

7. Click the "Send" button.

8. Review your order in the confirmation pop-up and click the "OK" button.