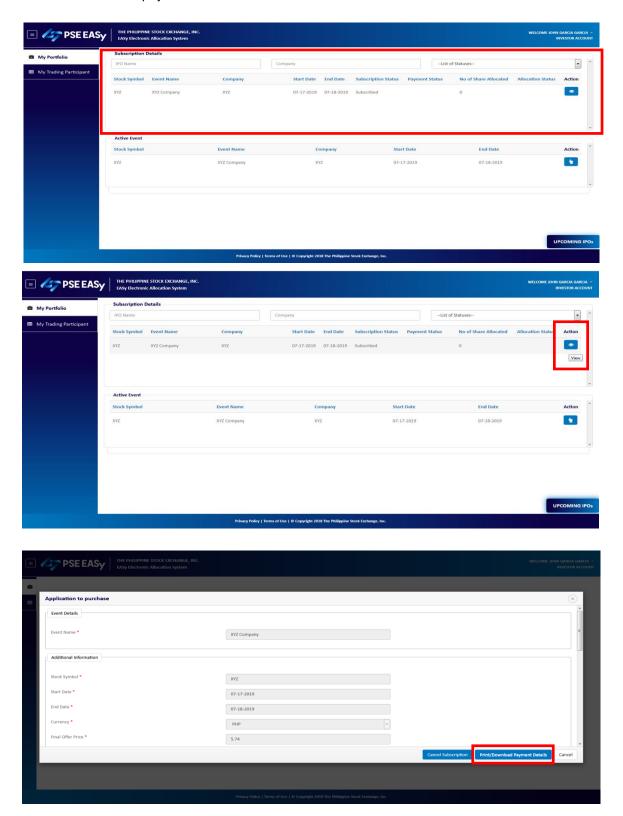

Click the "OK" button on the successful subscription confirmation message.

9. View / Download the payment details.

10. Pay for your subscription.

11. Expect your payment to be reflected in the system the next day.