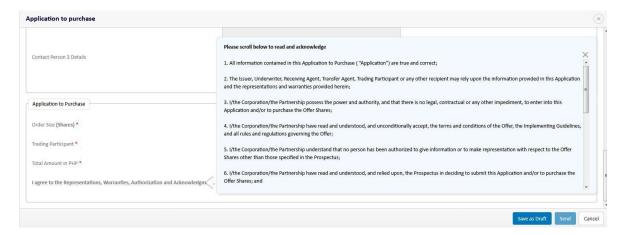

5. Key in your order and select your TP in the ATP Form.

6. Tick-off the Acknowledgment Section of the ATP Form.

7. Click the "Send" button.

8. Review your order in the confirmation pop-up and click the "OK" button.