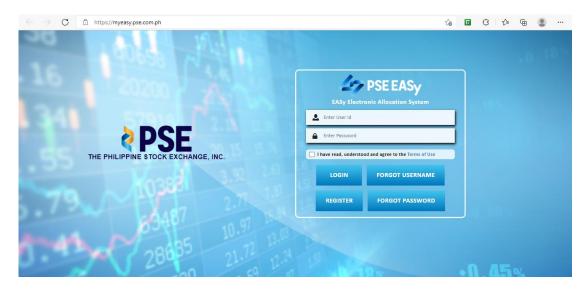

## Subscribing to IPOs via PSE EASy

1. Login to PSE EASy by accessing https://myeasy.pse.com.ph/

2. Select the desired IPO under the Active Event table in the Home Page.

3. Click the subscribe icon.

4. Review the details of the offer in the Application to Purchase (ATP) Form.