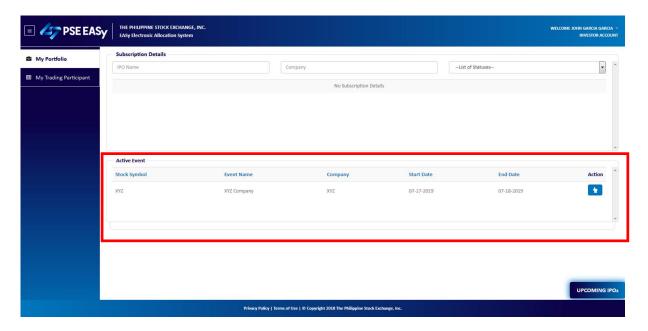

## Subscribing to IPOs via PSE EASy

1. Login to PSE EASy by accessing https://myeasy.pse.com.ph/

2. Select the desired IPO under the Active Event table in the Home Page.

3. Click the subscribe icon.

4. Review the details of the offer in the Application to Purchase (ATP) Form.