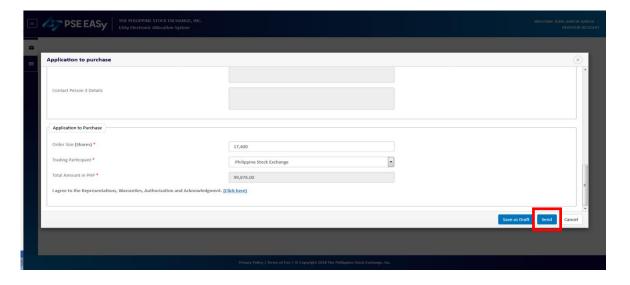

5. Key in your order and select your TP in the ATP Form.

6. Tick-off the Acknowledgment Section of the ATP Form.

7. Click the "Send" button.

8. Review your order in the confirmation pop-up and click the "OK" button.