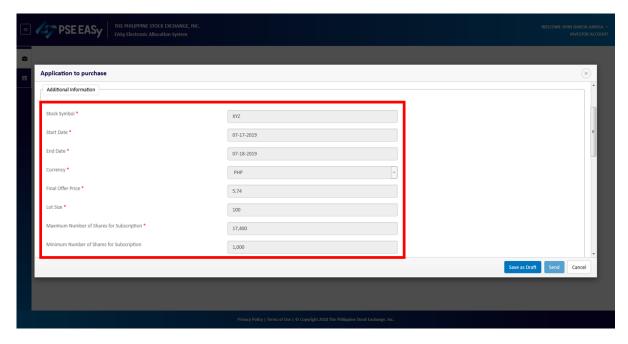

## Subscribing to IPOs via PSE EASy

1. Login to PSE EASy by accessing https://myeasy.pse.com.ph/

2. Select the desired IPO under the Active Event table in the Home Page.

3. Click the subscribe icon.

4. Review the details of the offer in the Application to Purchase (ATP) Form.

5. Key in your order and select your TP in the ATP Form.

6. Tick-off the Acknowledgment Section of the ATP Form.

7. Click the "Send" button.

8. Review your order in the confirmation pop-up and click the "OK" button.