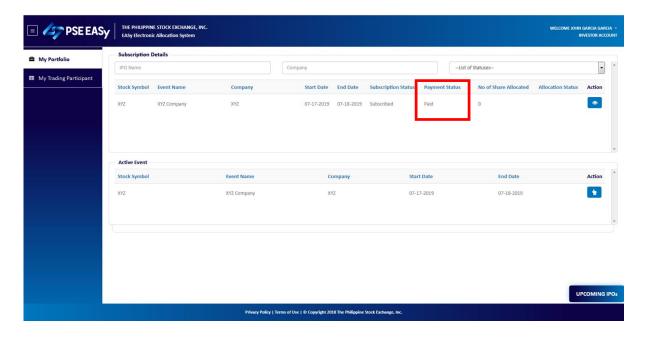

Click the "OK" button on the successful subscription confirmation message.

9. View / Download the payment details.

10. Pay for your subscription.

11. Expect your payment to be reflected in the system the next day.