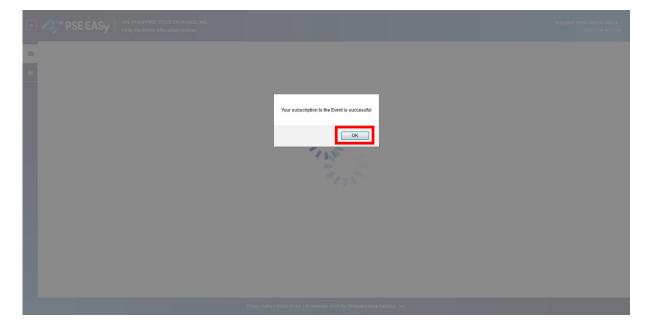

Click the "OK" button on the successful subscription confirmation message.

9. View / Download the payment details.

10. Pay for your subscription.

11. Expect your payment to be reflected in the system the next day.