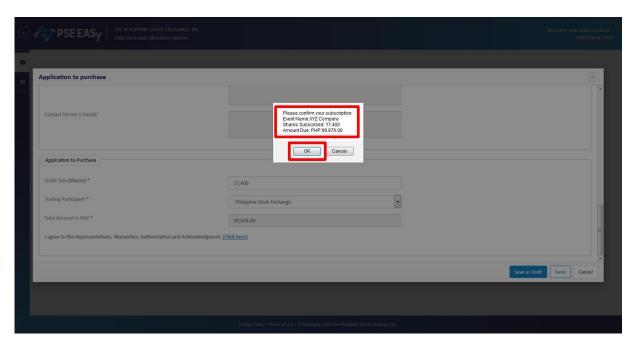

5. Key in your order and select your TP in the ATP Form.

6. Tick-off the Acknowledgment Section of the ATP Form.

7. Click the "Send" button.

8. Review your order in the confirmation pop-up and click the "OK" button.