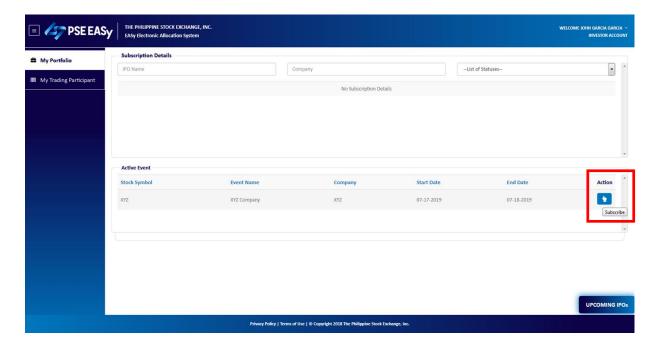

## Subscribing to IPOs via PSE EASy

1. Login to PSE EASy by accessing https://myeasy.pse.com.ph/

2. Select the desired IPO under the Active Event table in the Home Page.

3. Click the subscribe icon.

4. Review the details of the offer in the Application to Purchase (ATP) Form.