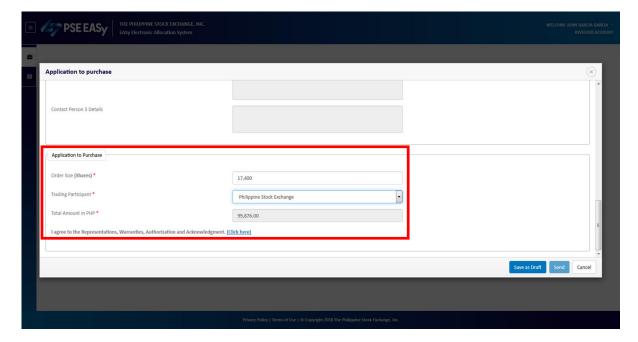

## Subscribing to IPOs via PSE EASy

1. Login to PSE EASy by accessing https://myeasy.pse.com.ph/

2. Select the desired IPO under the Active Event table in the Home Page.

3. Click the subscribe icon.

4. Review the details of the offer in the Application to Purchase (ATP) Form.

5. Key in your order and select your TP in the ATP Form.

6. Tick-off the Acknowledgment Section of the ATP Form.

7. Click the "Send" button.

8. Review your order in the confirmation pop-up and click the "OK" button.