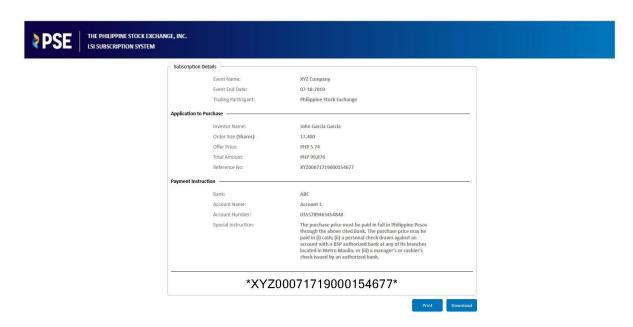

Click the "OK" button on the successful subscription confirmation message.

9. View / Download the payment details.

10. Pay for your subscription.

11. Expect your payment to be reflected in the system the next day.